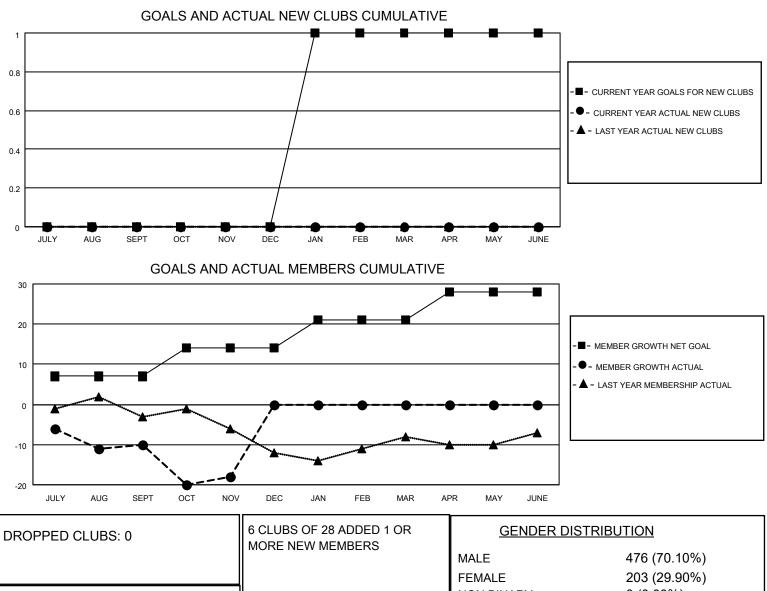

## LOCATION NEBRASKA

District 38 N

Results as of: 11/30/2022

| Clubs                 |               |           |               | Members               |                        |                         |                                                    |
|-----------------------|---------------|-----------|---------------|-----------------------|------------------------|-------------------------|----------------------------------------------------|
| RESULTS FOR 2022-2023 |               |           |               | RESULTS FOR 2022-2023 |                        |                         |                                                    |
| QUARTER               | NEW CLUB GOAL | NEW CLUBS | DROPPED CLUBS | QUARTER               | BER GROWTH NET<br>GOAL | MEMBER GROWTH<br>ACTUAL | DROPPED<br>MEMBERS ACTUAL<br>(including transfers) |
| JULY/AUG/SEPT         | 0             | 0         | 0             | JULY/AUG/SEPT         | 7                      | 7                       | 14                                                 |
| OCT/NOV/DEC           | 0             | 0         | 0             | OCT/NOV/DEC           | 7                      | 8                       | 16                                                 |
| JAN/FEB/MAR           | 1             | 0         | 0             | JAN/FEB/MAR           | 7                      | 0                       | 0                                                  |
| APR/MAY/JUNE          | 0             | 0         | 0             | APR/MAY/JUNE          | 7                      | 0                       | 0                                                  |

|                 |    |                           | FEMALE                    | 203 (29.90%) |
|-----------------|----|---------------------------|---------------------------|--------------|
| DROPPED MEMBERS |    |                           | NON BINARY                | 0 (0.00%)    |
|                 |    |                           | PREFER NOT TO ANSWER      | 0 (0.00%)    |
| DECEASED        | 6  |                           |                           |              |
| CLUB CANCELLED  | 0  | CLICK HERE FOR CUMULATIVE | TOTAL FAMILY UNIT MEMBERS | s 127        |
| OTHER           | 24 | MEMBERSHIP DATA           |                           |              |
| TOTAL           | 30 |                           | FAMILY MEMBERS PAYING HA  | LF DUES 64   |
|                 |    |                           |                           |              |
|                 |    |                           |                           |              |